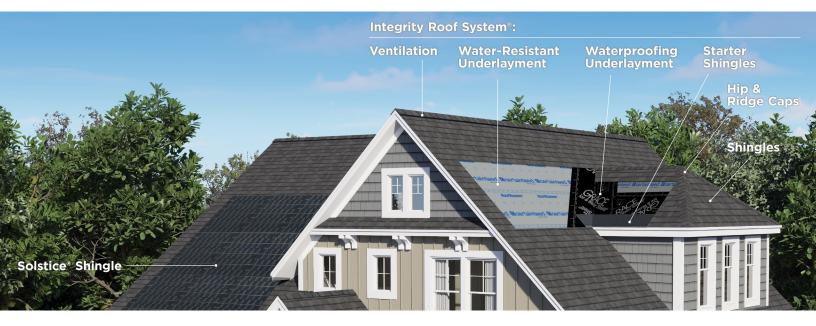

#### Beauty with integrity

Create a stunning integrated solar roof with any CertainTeed asphalt shingle. Choose elegant designs that replicate natural wood and slate in a wide variety of fade-resistant colors, including:

- Presidential<sup>®</sup> Shake IR
- Landmark<sup>®</sup> PRO
- Belmont®
- Grand Manor®
- Carriage House®
- Landmark<sup>®</sup> ClimateFlex<sup>®</sup>

Combine this with our underlayment, ventilation, and accessory solutions, to achieve a CertainTeed Class 3 Integrity Roof System<sup>®</sup>: a roof that provides optimum performance, no matter the weather.