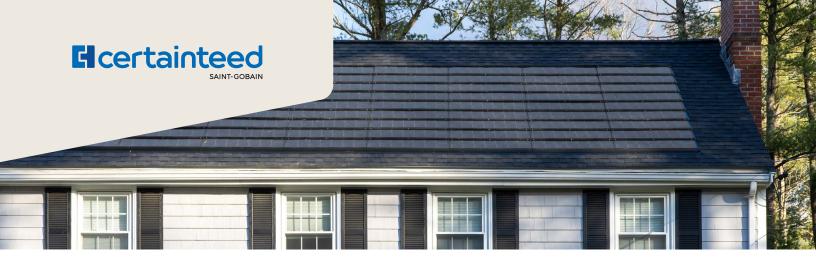

## Solstice<sup>®</sup> Shingle

A highly-energy efficient and durable solar roofing solution that delivers performance and style.

### **Revolutionizing Solar**

A Solstice Shingle roof-integrated solar system gives you every advantage of going solar without the bulky look of traditional panels.

### Superior protection & performance in a sleek profile

- Class 3 impact resistance. Stands up to hail and other weather extremes.
- Vasd of 150 mph and Vult of 194 mph: Approved for installation in Florida High Velocity Hurricane Zone.
- High efficiency. Produces 13% more watts per square foot than comparable solar shingle solutions.
- Year-round energy savings. Generates power even on cloudy days and evenings.
- Easy installation. Quickly installed by shingle roofing crews using standard deck screws.
- **Easy design & permitting.** Customized software simplifies processes.