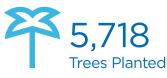

The number of trees that have to be planted for an equivalent reduction of CO2 emissions.\*

\*Environmental contribution from a typical 10kW Solstice shingle system