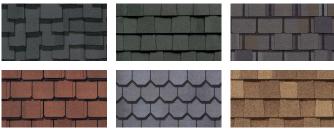

#### Beauty with integrity

Create a stunning integrated solar roof with any CertainTeed asphalt shingle. Choose elegant designs that replicate natural wood and slate in a wide variety of fade-resistant colors, including:

- Presidential<sup>®</sup> Shake IR
- Landmark<sup>®</sup> PRO
- Belmont®
- Grand Manor®
- Carriage House®
- Landmark<sup>®</sup> ClimateFlex<sup>®</sup>

Combine this with our underlayment, ventilation, and accessory solutions, to achieve a CertainTeed Class 3 Integrity Roof System<sup>®</sup>: a roof that provides optimum performance, no matter the weather.