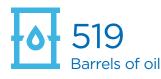

### Your choice matters

AP 183 Forest Acres

The acres of forest that have to be planted for an equivalent reduction of CO2 emissions.\*

The number of barrels burned to create the same amount of energy as your solar system.\*